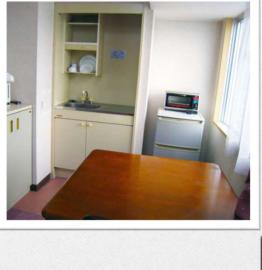

#### Room amenities

All rooms are equipped with a kitchen, bathroom and furniture. The internet is free of charge (LAN or Wi-Fi)

< Main amenities >

Air conditioner, TV, refrigerator, vacuum, hot-water pot, toaster, microwave, IH stove, rice cooker, cookware and tableware, alarm clock, hair dryer, bodywash, LAN cable etc.