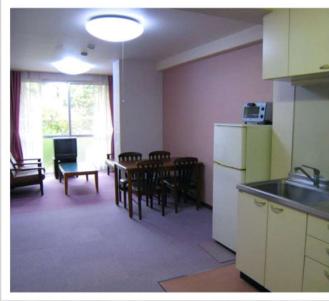

## 

- OMU Guest House
- Photos of the facility
- Fees
- Area map



2024/04/01 International Support Center Research Promotion Division Osaka Metropolitan University

### **OMU Guest House**



OMU Guest House was established in 1999 as a facility to accommodate visiting researchers for international academic exchange and research activities. All rooms are equipped with furniture, a kitchen and electrical appliances. There is also a laundry room on each floor. The Guest House is conveniently located within walking distance from the JR and subway stations.



## **Common space**











# Single room











## Family room













#### Fees

| Rooms                | 29 rooms | Up to 3 nights | More than 3 nights |
|----------------------|----------|----------------|--------------------|
| F Type (family room) | 3 rooms  | ¥15,000        | +¥4,000/per night  |
| S Type (single room) | 26 rooms | ¥7,500         | +¥2,000/per night  |

<sup>\*</sup>The above fees include utilities.

#### Room amenities

All rooms are equipped with a kitchen, bathroom and furniture. The internet is free of charge (LAN or Wi-Fi)

< Main amenities >

Air conditioner, TV, refrigerator, vacuum, hot-water pot, toaster, microwave, IH stove, rice cooker, cookware and tableware, alarm clock, hair dryer, bodywash, LAN cable etc.

\* Please contact us if you're staying with your family and need an extra bed.

<sup>\*</sup>There is an exem