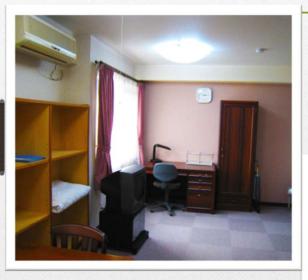

# Single room

#### Room amenities

All rooms are equipped with a kitchen, bathroom and furniture. The internet is free of charge (LAN or Wi-Fi)

< Main amenities >

Air conditioner, TV, refrigerator, vacuum, hot-water pot, toaster, microwave, IH stove, rice cooker, cookware and tableware, alarm clock, hair dryer, bodywash, LAN cable etc.