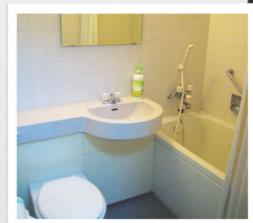

#### Room amenities

All rooms are equipped with a kitchen, bathroom and furniture. The internet is free of charge (LAN or Wi-Fi)

< Main amenities >

Air conditioner, TV, refrigerator, vacuum, hot-water pot, toaster, microwave, IH stove, rice cooker, cookware and tableware, alarm clock, hair dryer, bodywash, LAN cable etc.