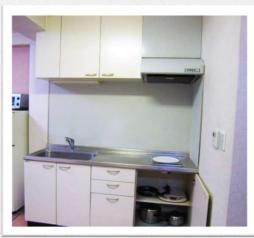

#### Room amenities

All rooms are equipped with a kitchen, bathroom and furniture. The internet is free of charge (LAN or Wi-Fi)

< Main amenities >

Air conditioner, TV, refrigerator, vacuum, hot-water pot, toaster, microwave, IH stove, rice cooker, cookware and tableware, alarm clock, hair dryer, bodywash, LAN cable etc.