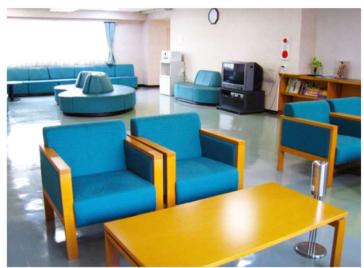

## 

- OMU Guest House
- Photos of the facility
- Fees
- Area map



2024/04/01 International Support Center Research Promotion Division Osaka Metropolitan University

### **OMU Guest House**



OMU Guest House was established in 1999 as a facility to accommodate visiting researchers for international academic exchange and research activities. All rooms are equipped with furniture, a kitchen and electrical appliances. There is also a laundry room on each floor. The Guest House is conveniently located within walking distance from the JR and subway stations.



## **Common space**











# Single room











## Family room













#### Fees

| Rooms                | 29 rooms | Up to 3 nights | More than 3 nights |
|----------------------|----------|----------------|--------------------|
| F Type (family room) | 3 rooms  | ¥15,000        | +¥4,000/per night  |
| S Type (single room) | 26 rooms | ¥7,500         | +¥2,000/per night  |

<sup>\*</sup>The above fees include utilities.

#### Room amenities

All rooms are equipped with a kitchen, bathroom and furniture. The internet is free of charge (LAN or Wi-Fi)

< Main amenities >

Air conditioner, TV, refrigerator, vacuum, hot-water pot, toaster, microwave, IH stove, rice cooker, cookware and tableware, alarm clock, hair dryer, bodywash, LAN cable etc.

\* Please contact us if you're staying with your family and ne