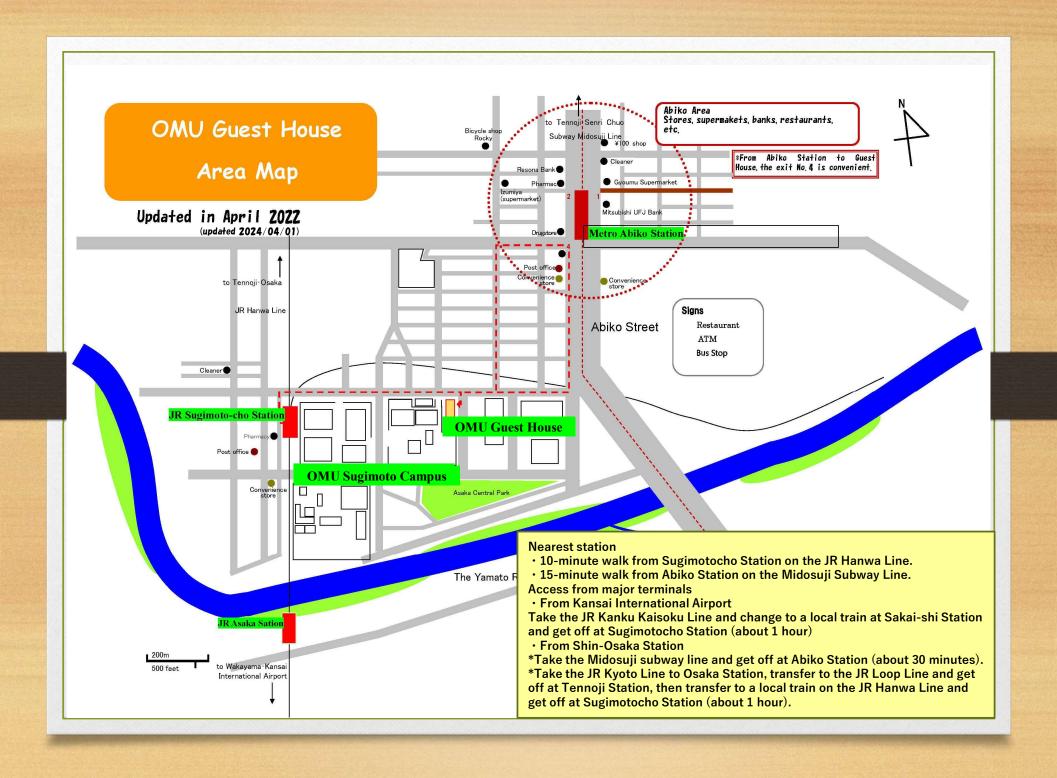

### **OMU Guest House**

OMU Guest House was established in 1999 as a facility to accommodate visiting researchers for international academic exchange and research activities. All rooms are equipped with furniture, a kitchen and electrical appliances. There is also a laundry room on each floor. The Guest House is conveniently located within walking distance from the JR and subway stations.