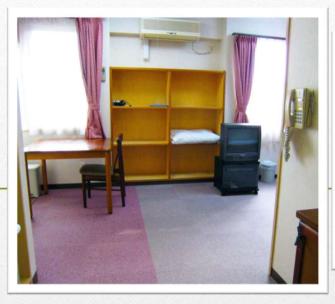

## **Common space**

#### Room amenities

All rooms are equipped with a kitchen, bathroom and furniture. The internet is free of charge (LAN or Wi-Fi)

< Main amenities >

Air conditioner, TV, refrigerator, vacuum, hot-water pot, toaster, microwave, IH stove, rice cooker, cookware and tableware, alarm clock, hair dryer, bodywash, LAN cable etc.