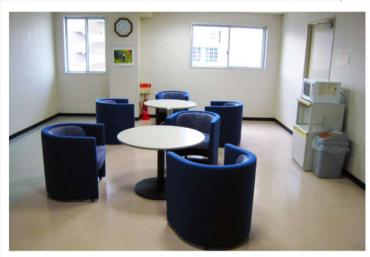

## 

- OMU Guest House
- Photos of the facility
- Fees
- Area map



2024/04/01 International Support Center Research Promotion Division Osaka Metropolitan University

### **OMU Guest House**



OMU Guest House was established in 1999 as a facility to accommodate visiting researchers for international academic exchange and research activities. All rooms are equipped with furniture, a kitchen and electrical appliances. There is also a laundry room on each floor. The Guest House is conveniently located within walking distance from the JR and subway stations.



## **Common space**











# Single room











## Family room













#### Fees

| Rooms                | 29 rooms | Up to 3 nights | More than 3 nights |
|----------------------|----------|----------------|--------------------|
| F Type (family room) | 3 rooms  | ¥15,000        | +¥4,000/per night  |
| S Type (single room) | 26 rooms | ¥7,500         | +¥2,000/per night  |

<sup>\*</sup>The above fees include utilities.

#### Room amenities

All rooms are equipped with a kitchen, bathroom and furniture. The internet is free of charge (LAN or Wi-Fi)

< Main amenities >

Air conditioner, TV, refrigerator, vacuum, hot-water pot, toaster, microwave, IH stove, rice cooker, cookware and tableware, alarm clock, hair dryer, bodywash, LAN cable etc.

\* Please contact us if you're staying with your family