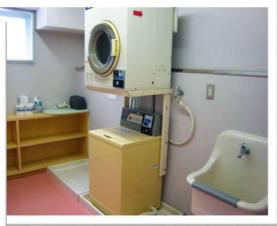

#### Common facilities

|                      | One in each laundry room on each floor *Please bring your own detergent                  |  |  |
|----------------------|------------------------------------------------------------------------------------------|--|--|
| Dryer ¥100/30minutes | One in each laundry room on each floor                                                   |  |  |
| Iron · ironing board | One in each laundry room on each floor  * Please return to its original place after use. |  |  |
| LIVIICTOWAVE         | One each in the common room on the 1st floor and in the social rooms on floors 2 to 4    |  |  |