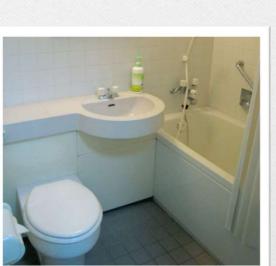

#### Room amenities

All rooms are equipped with a kitchen, bathroom and furniture. The internet is free of charge (LAN or Wi-Fi)

< Main amenities >

Air conditioner, TV, refrigerator, vacuum, hot-water pot, toaster, microwave, IH stove, rice cooker, cookware and tableware, alarm clock, hair dryer, bodywash, LAN cable etc.