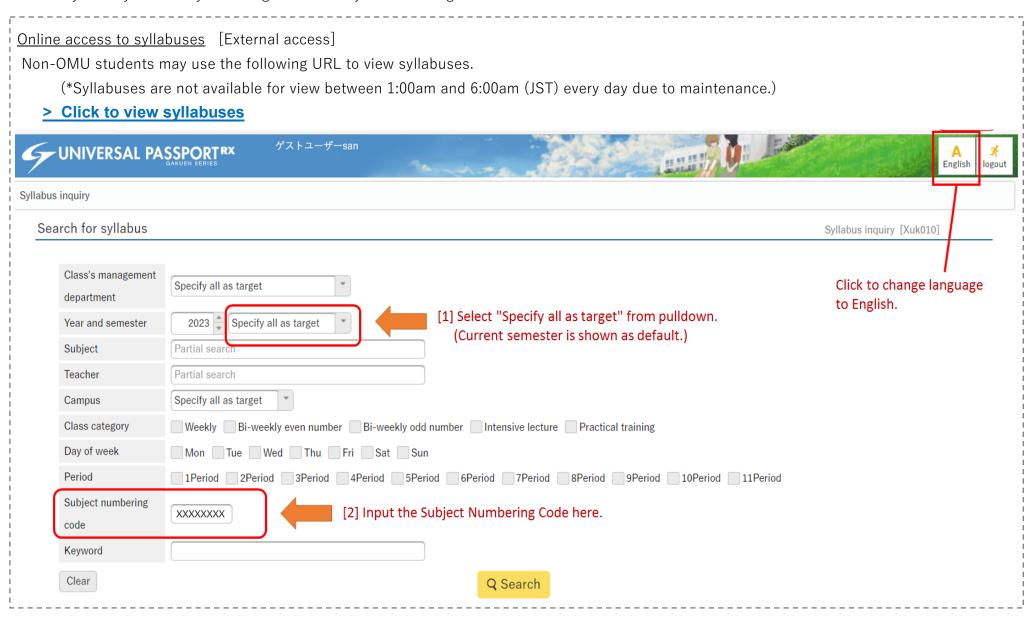

## Notes:

- 1. You must acquire 19 credits as compulsory subjects <u>including 1 credit for "Research Integrity B"</u> of Compulsory Graduate School Common Course.
- 2. Course Registration should be done under the guidance of your research supervisor.
- 3. You may take the classes of Master's Course with permission of your research supervisor.
- 4. "(E/P)" indicates the course type of "Experiment/Practice".
- 5. You may view syllabuses by searching with the Subject Numbering Code.