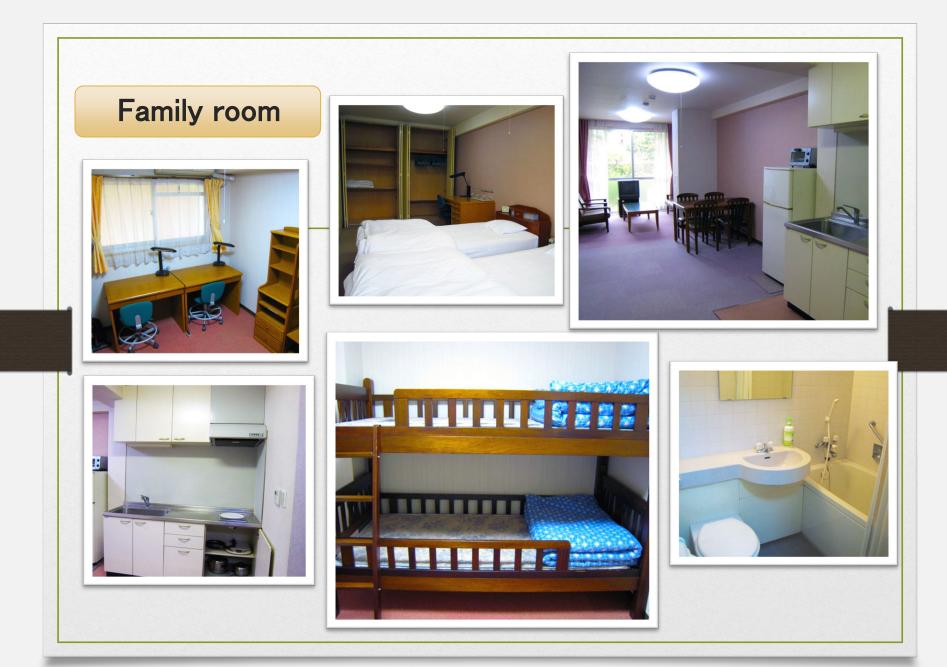

### Fees

| Rooms                | 29 rooms | Up to 3 nights | More than 3 nights |
|----------------------|----------|----------------|--------------------|
| F Type (family room) | 3 rooms  | ¥15,000        | +¥4,000/per night  |
| S Type (single room) | 26 rooms | ¥7,500         | +¥2,000/per night  |

#### **Room amenities**

All rooms are equipped with a kitchen, bathroom and furniture. The internet is free of charge (LAN or Wi-Fi)

< Main amenities >

Air conditioner, TV, refrigerator, vacuum, hot-water pot, toaster, microwave, IH stove, rice cooker, cookware and tableware, alarm clock, hair dryer, bodywash, LAN cable etc.

\* Please contact us if you're staying with your family and need an extra bed.