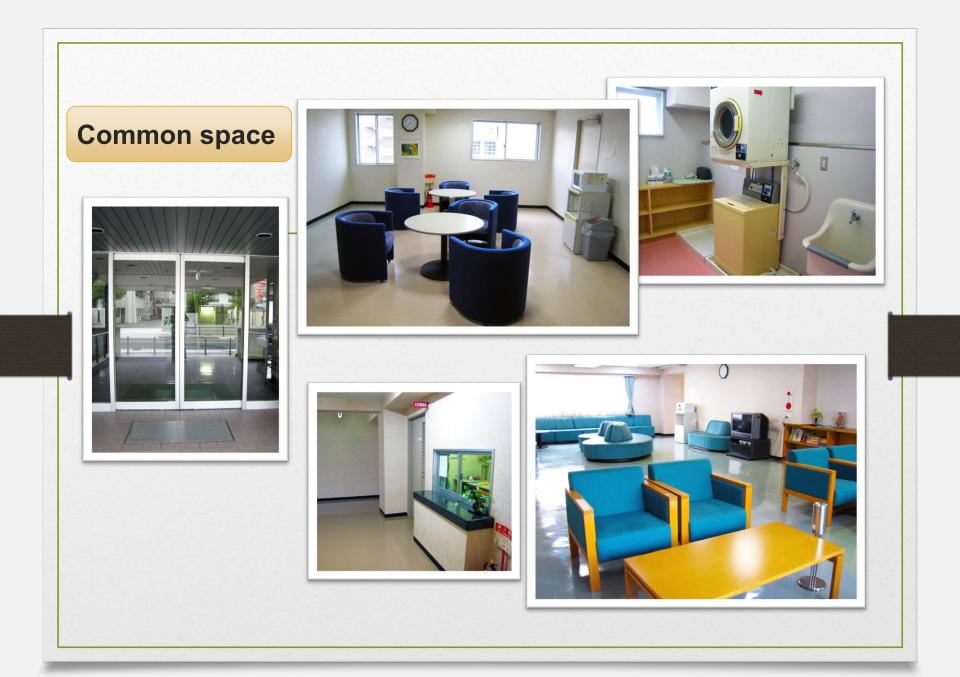

### **Common facilities**

|                            | One in each laundry room on each floor<br>*Please bring your own detergent                 |  |
|----------------------------|--------------------------------------------------------------------------------------------|--|
| Dryer ¥100/30minutes       | One in each laundry room on each floor                                                     |  |
| Iron $\cdot$ ironing board | One in each laundry room on each floor<br>* Please return to its original place after use. |  |
|                            | One each in the common room on the 1st floor and in the social rooms on floors 2 to 4      |  |