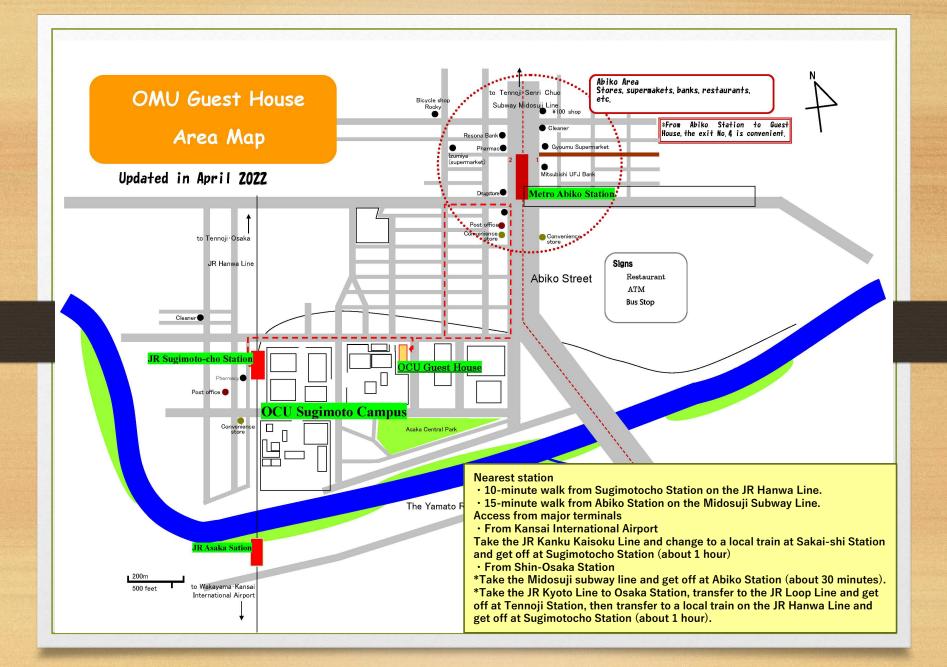

## **OMU** Guest House

OMU Guest House was established in 1999 as a facility to accommodate visiting researchers for international academic exchange and research activities. All rooms are equipped with furniture, a kitchen and electrical appliances. There is also a laundry room on each floor. The Guest House is conveniently located within walking distance from the JR and subway stations, with environmentally friendly solar panels and solar water heaters installed on the rooftop.