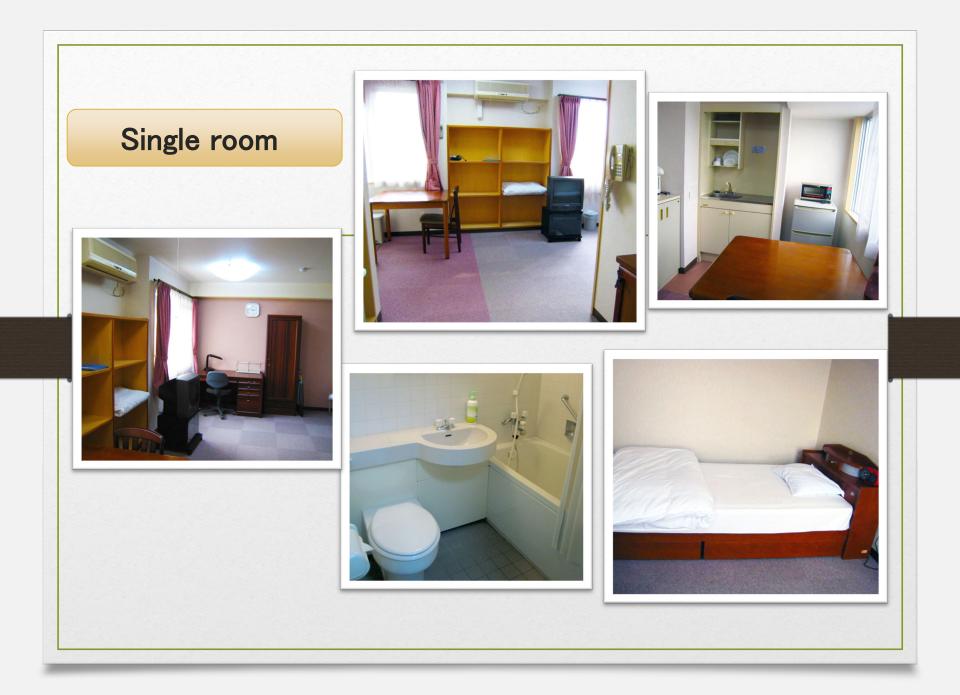

### Fees

| Rooms                | 29 rooms | Up to 3 nights | More than 3 nights |
|----------------------|----------|----------------|--------------------|
| F Type (family room) | 3 rooms  | ¥15,000        | +¥4,000/per night  |
| S Type (single room) | 26 rooms | ¥7,500         | +¥2,000/per night  |

#### **Room amenities**

All rooms are equipped with a kitchen, bathroom and furniture. The internet is free of charge (LAN or Wi-Fi)

< Main amenities >

Air conditioner, TV, refrigerator, vacuum, hot-water pot, toaster, microwave, IH stove, rice cooker, cookware and tableware, alarm clock, hair dryer, bodywash, LAN cable etc.