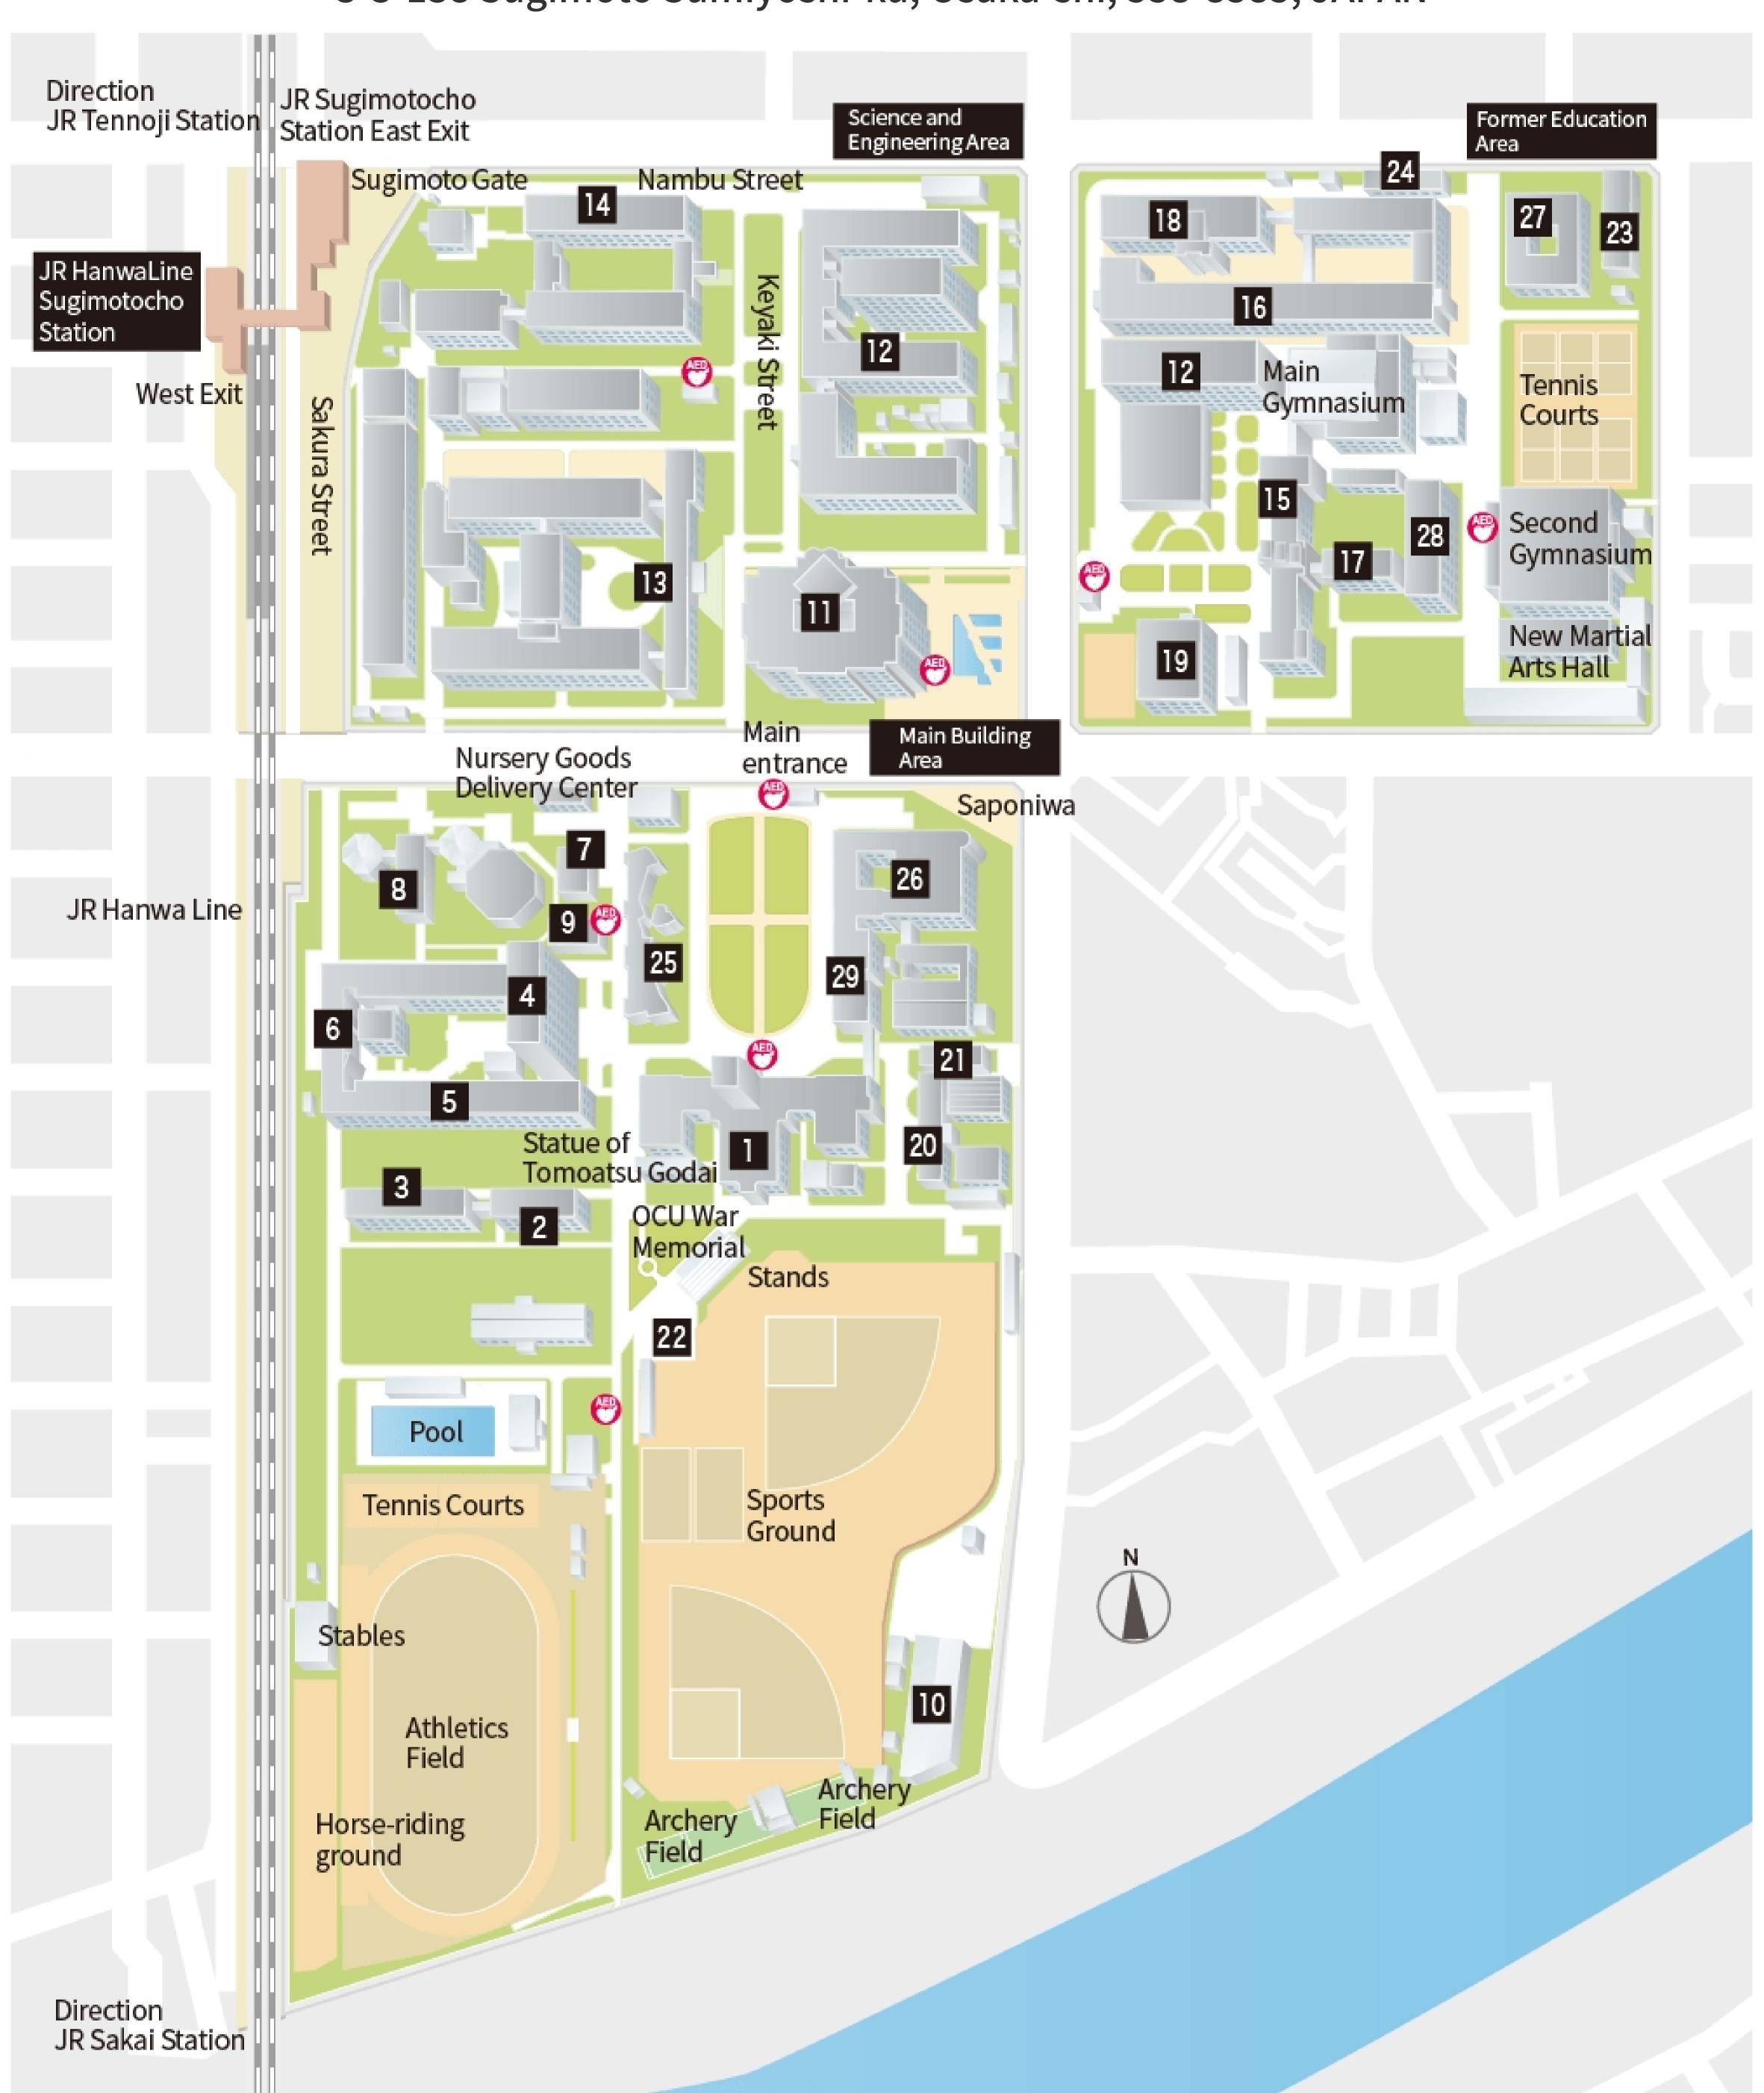

## Sugimoto Campus

3-3-138 Sugimoto Sumiyoshi-ku, Osaka-shi, 558-8585, JAPAN

- Building No. 1
- 5 Faculty of Literature and **Human Sciences**
- 9 Health and
- **Medical Services Center**

13 Faculty of Engineering

Building No. 4

- Third Student Hall
- Takahara Hall Collaboration and for Community
  - **Contribution Center**

- Faculty of Business
- Economic Research Building
  - Research Center for **Human Rights**
  - Graduate School for **Creative Cities**
  - Graduate School of Urban Management
- 10 Hydraulic Laboratory
- 14 Faculty of Human Life Science
- 18 Basic Experiment **Education Building**
- Sports Clubhouse
- Student Support Center

- 3 Faculty of Economics
- 7 Urban Research Plaza
- 11 Media Center
- Building No. 2
  - Research Center for Urban Health and Sports
  - Advanced Research Institutefor Natural Science and Technology
- 19 Main Student Hall
- 23 Guest House
- General Research Building

- 4 Faculty of Law
- Tanaka Memorial Hall
- Faculty of Science
  - Advanced Mathematical Institute
  - Nambu Yoichiro Institute of Theoretical and Experimental Physics
- 16 General Education Building
- 20 Second Student Hall
- 24 Business Incubator
- 28 Research Center for Artificial Photosynthesis

<sup>29</sup> Main Administration Building